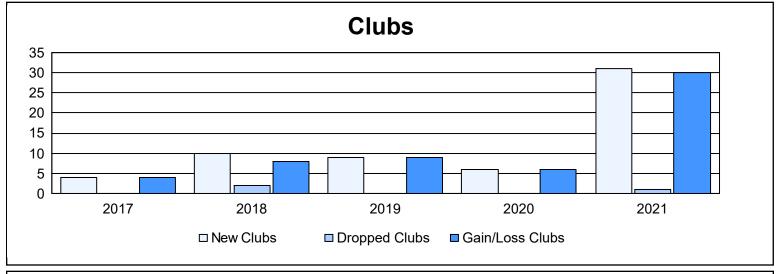

District 324 J As of June 2021 Cumulative

| Year      | New<br>Clubs | Dropped<br>Clubs | Gain/<br>Loss<br>Clubs | New<br>Members | Charter<br>Members | Reinstate<br>Members | Transfer<br>Members | Total<br>Member<br>Added | Total<br>Members<br>Dropped | Gain/<br>Loss<br>Members |
|-----------|--------------|------------------|------------------------|----------------|--------------------|----------------------|---------------------|--------------------------|-----------------------------|--------------------------|
| 2016-2017 | 4            | 0                | 4                      | 917            | 215                | 128                  | 12                  | 1,272                    | 974                         | 298                      |
| 2017-2018 | 10           | 2                | 8                      | 793            | 257                | 48                   | 51                  | 1,149                    | 953                         | 196                      |
| 2018-2019 | 9            | 0                | 9                      | 647            | 221                | 40                   | 12                  | 920                      | 687                         | 233                      |
| 2019-2020 | 6            | 0                | 6                      | 486            | 164                | 44                   | 14                  | 708                      | 827                         | -119                     |
| 2020-2021 | 31           | 1                | 30                     | 1,996          | 816                | 224                  | 43                  | 3,079                    | 1,662                       | 1,417                    |
| Average   | 12           | 1                | 11                     | 968            | 335                | 97                   | 26                  | 1,426                    | 1,021                       | 405                      |