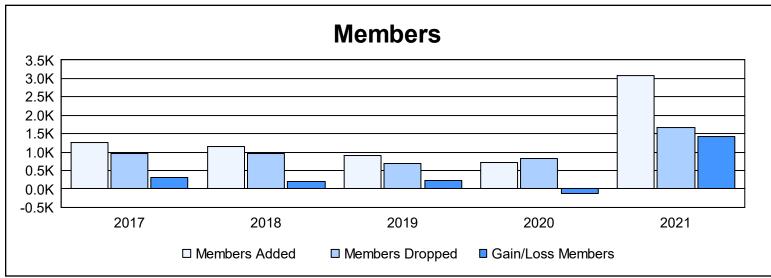

District 324 J As of June 2021 Cumulative

| Year      | New<br>Clubs | Dropped<br>Clubs | Gain/<br>Loss<br>Clubs | New<br>Members | Charter<br>Members | Reinstate<br>Members | Transfer<br>Members | Total<br>Member<br>Added | Total<br>Members<br>Dropped | Gain/<br>Loss<br>Members |
|-----------|--------------|------------------|------------------------|----------------|--------------------|----------------------|---------------------|--------------------------|-----------------------------|--------------------------|
| 2016-2017 | 4            | 0                | 4                      | 917            | 215                | 128                  | 12                  | 1,272                    | 974                         | 298                      |
| 2017-2018 | 10           | 2                | 8                      | 793            | 257                | 48                   | 51                  | 1,149                    | 953                         | 196                      |
| 2018-2019 | 9            | 0                | 9                      | 647            | 221                | 40                   | 12                  | 920                      | 687                         | 233                      |
| 2019-2020 | 6            | 0                | 6                      | 486            | 164                | 44                   | 14                  | 708                      | 827                         | -119                     |
| 2020-2021 | 31           | 1                | 30                     | 1,996          | 816                | 224                  | 43                  | 3,079                    | 1,662                       | 1,417                    |
| Average   | 12           | 1                | 11                     | 968            | 335                | 97                   | 26                  | 1,426                    | 1,021                       | 405                      |